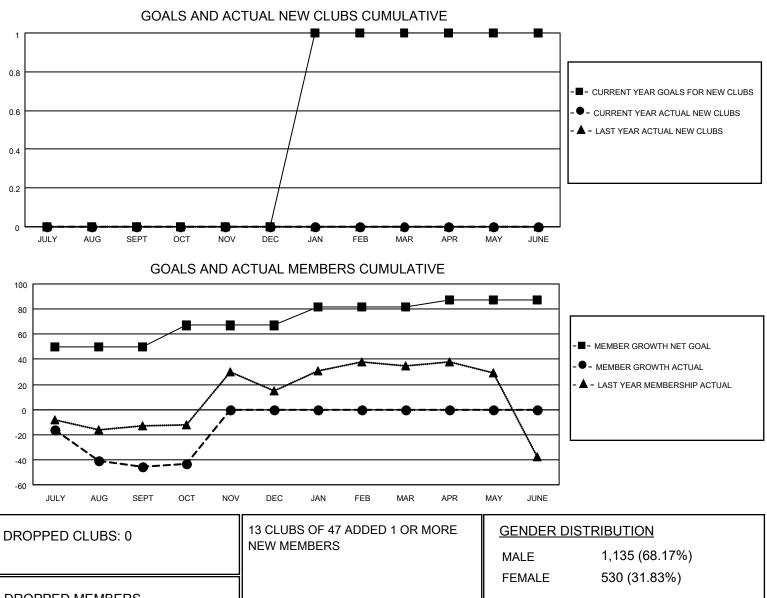

## LOCATION MASSACHUSETTS

District 33 K

Results as of: 10/31/2020

| Clubs                 |               |           |               | Members               |                        |                         |                                                    |  |
|-----------------------|---------------|-----------|---------------|-----------------------|------------------------|-------------------------|----------------------------------------------------|--|
| RESULTS FOR 2020-2021 |               |           |               | RESULTS FOR 2020-2021 |                        |                         |                                                    |  |
| QUARTER               | NEW CLUB GOAL | NEW CLUBS | DROPPED CLUBS | QUARTER               | BER GROWTH NET<br>GOAL | MEMBER GROWTH<br>ACTUAL | DROPPED<br>MEMBERS ACTUAL<br>(including transfers) |  |
| JULY/AUG/SEPT         | 0             | 0         | 0             | JULY/AUG/SEPT         | 50                     | 17                      | 59                                                 |  |
| OCT/NOV/DEC           | 0             | 0         | 0             | OCT/NOV/DEC           | 17                     | 11                      | 8                                                  |  |
| JAN/FEB/MAR           | 1             | 0         | 0             | JAN/FEB/MAR           | 15                     | 0                       | 0                                                  |  |
| APR/MAY/JUNE          | 0             | 0         | 0             | APR/MAY/JUNE          | 5                      | 0                       | 0                                                  |  |